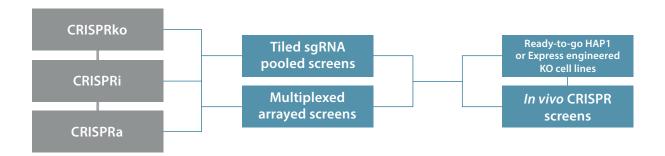

# Benefit from Horizon Discovery resources and proven experience

- Examine your hit list in depth with a tiled guide CRISPR screen
- Analyze hits in a functional genomics screen or a high throughput cell panel screen with compounds
- Investigate individual hits using ready-to-go knockout HAP1 cell lines

## Rapidly gather in depth information about 100s of potential hits - using pooled, tiled sqRNA libraries

#### Your project team will:

- Pick guides that target each of the coding exons in your genes of interest
- Generate a tailored, pooled lentiviral guide library
- Screen the library and analyze guide performance on a gene by gene basis

**Support validation studies -** using arrayed CRISPR, RNAi and cell panel screens with a variety of endpoints