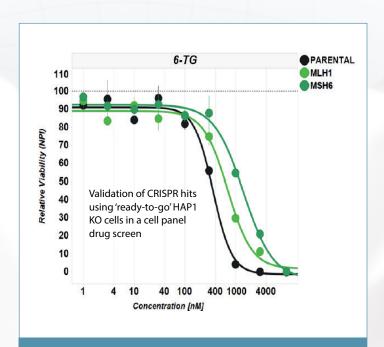

#### Your project team will:

- Evaluate potential hits—using Dharmacon™ CRISPRko or RNAi Cherry Pick libraries
- Evaluate endpoints other than survival or proliferation—using FACS or imaging
- Evaluate hits for which tool compound and standard of care drugs exist, alone or in combination—running cell panel screens

#### **Delivering to you:**

 Additional data to prioritize targets for downstream validation work, such as cDNA rescue and in vivo CRISPR screens